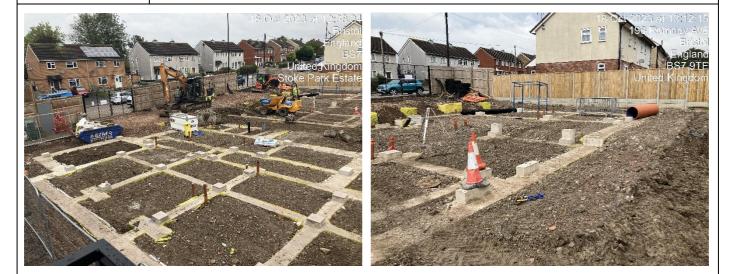

## BCL GROUNDWORKS

| Project:         | Romney Avenue, Bristol                                                          |          |       |
|------------------|---------------------------------------------------------------------------------|----------|-------|
| Status:          | Ongoing                                                                         | Complete | Other |
|                  | ×                                                                               |          |       |
| Summary:         | Design and build of 4 houses and 8 flats plus external works.                   |          |       |
| Sector:          | Residential                                                                     |          |       |
| Services:        | The provision of management, supervision, labour, plant, tools and materials to |          |       |
|                  | undertake the groundworks package.                                              |          |       |
| Client:          | Modulus Limited                                                                 |          |       |
| Main Contractor: | Halsall Construction Limited                                                    |          |       |
| Start Date:      | July 2023                                                                       |          |       |
| Location:        | Bristol                                                                         |          |       |
| Value:           | £409,000                                                                        |          |       |
| Scope of Works:  | Structural foundations, plinths and block beam foundations. Additionally        |          |       |
|                  | drainage, services and external works including retaining walls, curbs, paving. |          |       |
|                  |                                                                                 |          |       |
|                  |                                                                                 |          |       |
|                  |                                                                                 |          |       |