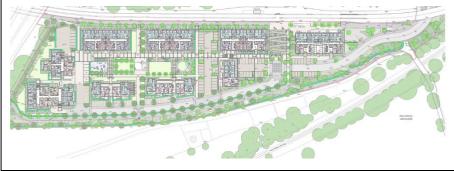

| Project:         | City Gateway, Cumberland Basin, Bristol                                           |          |       |
|------------------|-----------------------------------------------------------------------------------|----------|-------|
| Status:          | Ongoing                                                                           | Complete | Other |
|                  | ×                                                                                 |          |       |
| Summary:         | Construction of 220 new dwellings consisting of 9 apartment blocks, some          |          |       |
|                  | incorporating retail units.                                                       |          |       |
| Sector:          | Residential                                                                       |          |       |
| Services:        | The project consists of the construction of 220 dwellings, complete with external |          |       |
|                  | groundworks, drainage, mains services and soft/hard landscaping.                  |          |       |
| Client:          | Vistry Partnerships & Clarion Housing Group                                       |          |       |
| Main Contractor: | Vistry Partnerships                                                               |          |       |
| Start Date:      | September 2023                                                                    |          |       |
| Location:        | Bristol                                                                           |          |       |
| Value:           | £9,390,000                                                                        |          |       |
| Scope of Works:  | Mass fill and structural foundations, RC walls & columns, lift shafts/pits,       |          |       |
|                  | ground floor and podium slabs. Block drainage, services and waterproofing.        |          |       |
|                  | Adoptable roads and external works including, walls, kerbs, paving, surfacing     |          |       |
|                  | and line marking.                                                                 |          |       |
|                  |                                                                                   |          |       |
|                  |                                                                                   |          |       |