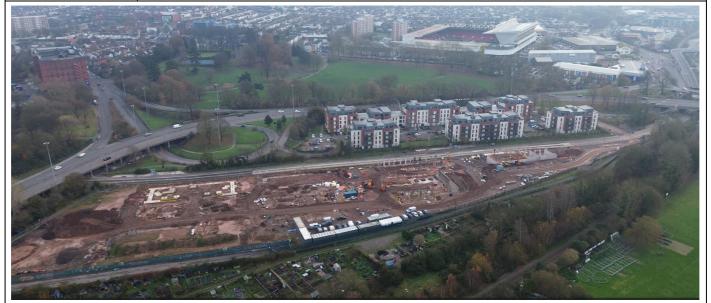

| Project:         | City Gateway, Cumberland Basin, Bristol                                           |          |       |
|------------------|-----------------------------------------------------------------------------------|----------|-------|
| Status:          | Ongoing                                                                           | Complete | Other |
|                  | ×                                                                                 |          |       |
| Summary:         | Construction of 220 new dwellings consisting of 9 apartment blocks, some          |          |       |
|                  | incorporating retail units.                                                       |          |       |
| Sector:          | Residential                                                                       |          |       |
| Services:        | The project consists of the construction of 220 dwellings, complete with external |          |       |
|                  | groundworks, drainage, mains services and soft/hard landscaping.                  |          |       |
| Client:          | Vistry Partnerships & Clarion Housing Group                                       |          |       |
| Main Contractor: | Vistry Partnerships                                                               |          |       |
| Start Date:      | September 2023                                                                    |          |       |
| Location:        | Bristol                                                                           |          |       |
| Value:           | £9,390,000                                                                        |          |       |
| Scope of Works:  | Mass fill and structural foundations, RC walls & columns, lift shafts/pits,       |          |       |
|                  | ground floor and podium slabs. Block drainage, services and waterproofing.        |          |       |
|                  | Adoptable roads and external works including, walls, kerbs, paving, surfacing     |          |       |
|                  | and line marking.                                                                 |          |       |
|                  |                                                                                   |          |       |
|                  |                                                                                   |          |       |