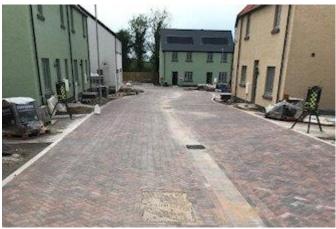

## BCL GROUNDWORKS

| Project:         | Residential Housing, Axbridge                                                          |          |       |
|------------------|----------------------------------------------------------------------------------------|----------|-------|
| Status:          | Ongoing                                                                                | Complete | Other |
|                  |                                                                                        | X        |       |
| Summary:         | 20 New build houses on Cheddar Road, Axbridge.                                         |          |       |
| Sector:          | Housing                                                                                |          |       |
| Services:        | Cut and fill, trench fill foundations, road construction, drainage, finishes including |          |       |
|                  | tarmac and block paving.                                                               |          |       |
| Client:          | Fisher & Dean                                                                          |          |       |
| Main Contractor: | Fisher & Dean                                                                          |          |       |
| Start Date:      | November 2020                                                                          |          |       |
| Location:        | Axbridge, Somerset                                                                     |          |       |
| Value:           | £700,000                                                                               |          |       |
| Scope of Works:  | Full road construction including the below ground drainage and services. Dig and       |          |       |
|                  | concrete the foundations and carry out construction up to floor level. Both plot and   |          |       |
|                  | site drainage have been installed including attenuation tank. All external works have  |          |       |
|                  | been completed including driveways, paths, paving and patios. BCL to undertake the     |          |       |
|                  | finishings including topsoil and section 278 works.                                    |          |       |
|                  |                                                                                        |          |       |