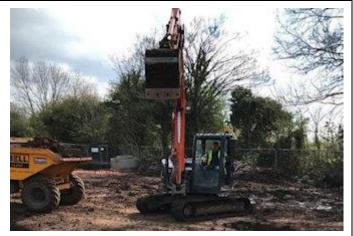

## BCL GROUNDWORKS

| Project:         | Residential Housing, Axbridge                                                          |          |       |
|------------------|----------------------------------------------------------------------------------------|----------|-------|
| Status:          | Ongoing                                                                                | Complete | Other |
|                  |                                                                                        | X        |       |
| Summary:         | 20 New build houses on Cheddar Road, Axbridge.                                         |          |       |
| Sector:          | Housing                                                                                |          |       |
| Services:        | Cut and fill, trench fill foundations, road construction, drainage, finishes including |          |       |
|                  | tarmac and block paving.                                                               |          |       |
| Client:          | Fisher & Dean                                                                          |          |       |
| Main Contractor: | Fisher & Dean                                                                          |          |       |
| Start Date:      | November 2020                                                                          |          |       |
| Location:        | Axbridge, Somerset                                                                     |          |       |
| Value:           | £700,000                                                                               |          |       |
| Scope of Works:  | Full road construction including the below ground drainage and services. Dig and       |          |       |
|                  | concrete the foundations and carry out construction up to floor level. Both plot and   |          |       |
|                  | site drainage have been installed including attenuation tank. All external works have  |          |       |
|                  | been completed including driveways, paths, paving and patios. BCL to undertake the     |          |       |
|                  | finishings including topsoil and section 278 works.                                    |          |       |
|                  |                                                                                        |          |       |