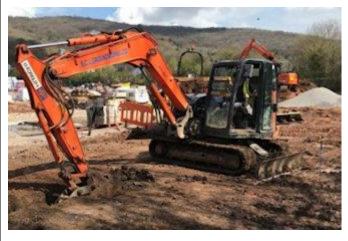

## BCL GROUNDWORKS

| Project:         | Residential Housing, Axbridge                                                          |          |       |
|------------------|----------------------------------------------------------------------------------------|----------|-------|
| Status:          | Ongoing                                                                                | Complete | Other |
|                  |                                                                                        | X        |       |
| Summary:         | 20 New build houses on Cheddar Road, Axbridge.                                         |          |       |
| Sector:          | Housing                                                                                |          |       |
| Services:        | Cut and fill, trench fill foundations, road construction, drainage, finishes including |          |       |
|                  | tarmac and block paving.                                                               |          |       |
| Client:          | Fisher & Dean                                                                          |          |       |
| Main Contractor: | Fisher & Dean                                                                          |          |       |
| Start Date:      | November 2020                                                                          |          |       |
| Location:        | Axbridge, Somerset                                                                     |          |       |
| Value:           | £700,000                                                                               |          |       |
| Scope of Works:  | Full road construction including the below ground drainage and services. Dig and       |          |       |
|                  | concrete the foundations and carry out construction up to floor level. Both plot and   |          |       |
|                  | site drainage have been installed including attenuation tank. All external works have  |          |       |
|                  | been completed including driveways, paths, paving and patios. BCL to undertake the     |          |       |
|                  | finishings including topsoil and section 278 works.                                    |          |       |
|                  |                                                                                        |          |       |