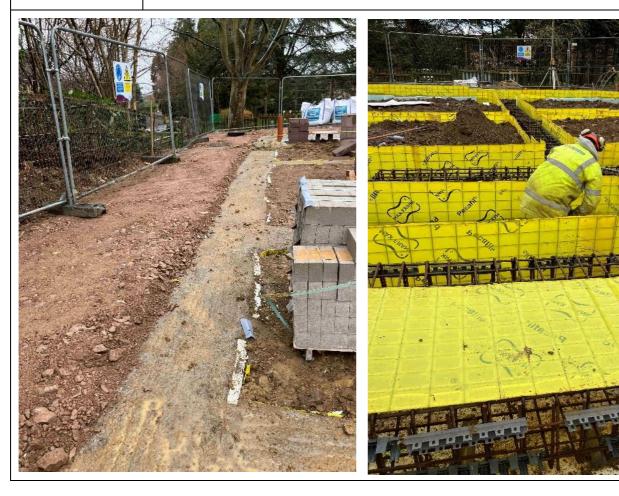

## BCL GROUNDWORKS

| Project:         | New 2 classroom extension, North Cadbury School                                     |          |       |
|------------------|-------------------------------------------------------------------------------------|----------|-------|
| Status:          | Ongoing                                                                             | Complete | Other |
|                  |                                                                                     | ×        |       |
| Summary:         | Construction of a new 2 classroom extension at North Cadbury School                 |          |       |
| Sector:          | Education                                                                           |          |       |
| Services:        | Complete groundworks and drainage package to the site including external works.     |          |       |
| Client:          | Fisher & Dean Construction Ltd                                                      |          |       |
| Main Contractor: |                                                                                     |          |       |
| Start Date:      | Jan 2023                                                                            |          |       |
| Location:        | North Cadbury, Somerset                                                             |          |       |
| Value:           | £230,000                                                                            |          |       |
| Scope of Works:  | Piled foundations, foul and storm drainage including an attenuation tank.           |          |       |
|                  | External works including, earthworks, retaining walls, curbs, paving and surfacing. |          |       |
|                  |                                                                                     |          |       |
|                  |                                                                                     |          |       |
|                  |                                                                                     |          |       |