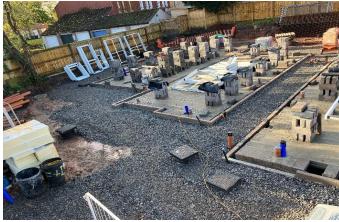

| Project:         | New Residential Housing, Yatton                                                                                                                                                              |          |       |
|------------------|----------------------------------------------------------------------------------------------------------------------------------------------------------------------------------------------|----------|-------|
| Status:          | Ongoing                                                                                                                                                                                      | Complete | Other |
|                  | ×                                                                                                                                                                                            |          |       |
| Summary:         | 5 Traditional Houses                                                                                                                                                                         |          |       |
| Sector:          | Residential                                                                                                                                                                                  |          |       |
| Services:        | Complete groundworks and drainage package to the entire site including external works as part of a later phase.                                                                              |          |       |
| Client:          | Fisher & Dean/Curo                                                                                                                                                                           |          |       |
| Main Contractor: | Fisher & Dean                                                                                                                                                                                |          |       |
| Start Date:      | April 2023                                                                                                                                                                                   |          |       |
| Location:        | Yatton, Somerset                                                                                                                                                                             |          |       |
| Value:           | £300,000                                                                                                                                                                                     |          |       |
| Scope of Works:  | Full scope of works including off site drainage diversions and the like to ensure the properties can be connected to mains utilities (as site is located in an existing residential estate). |          |       |