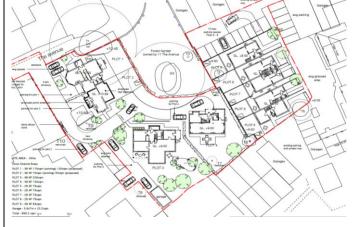

| Project:         | New Residential Housing, Yatton                                                                                                                                                              |          |       |
|------------------|----------------------------------------------------------------------------------------------------------------------------------------------------------------------------------------------|----------|-------|
| Status:          | Ongoing                                                                                                                                                                                      | Complete | Other |
|                  | ×                                                                                                                                                                                            |          |       |
| Summary:         | 5 Traditional Houses                                                                                                                                                                         |          |       |
| Sector:          | Residential                                                                                                                                                                                  |          |       |
| Services:        | Complete groundworks and drainage package to the entire site including external works as part of a later phase.                                                                              |          |       |
| Client:          | Fisher & Dean/Curo                                                                                                                                                                           |          |       |
| Main Contractor: | Fisher & Dean                                                                                                                                                                                |          |       |
| Start Date:      | April 2023                                                                                                                                                                                   |          |       |
| Location:        | Yatton, Somerset                                                                                                                                                                             |          |       |
| Value:           | £300,000                                                                                                                                                                                     |          |       |
| Scope of Works:  | Full scope of works including off site drainage diversions and the like to ensure the properties can be connected to mains utilities (as site is located in an existing residential estate). |          |       |