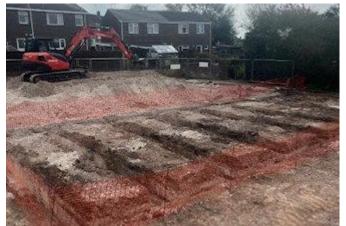

| Project:         | Modular Housing, Dorchester                                                                                                                                                                                                                                                                                                                                                                                                                                        |          |       |
|------------------|--------------------------------------------------------------------------------------------------------------------------------------------------------------------------------------------------------------------------------------------------------------------------------------------------------------------------------------------------------------------------------------------------------------------------------------------------------------------|----------|-------|
| Status:          | Ongoing                                                                                                                                                                                                                                                                                                                                                                                                                                                            | Complete | Other |
|                  |                                                                                                                                                                                                                                                                                                                                                                                                                                                                    | <b>x</b> |       |
| Summary:         | New housing development consisting of 4 modular homes and associated                                                                                                                                                                                                                                                                                                                                                                                               |          |       |
|                  | infrastructure                                                                                                                                                                                                                                                                                                                                                                                                                                                     |          |       |
| Sector:          | Housing                                                                                                                                                                                                                                                                                                                                                                                                                                                            |          |       |
| Services:        | Foundations, drainage and roadways                                                                                                                                                                                                                                                                                                                                                                                                                                 |          |       |
| Client:          | Fisher & Dean                                                                                                                                                                                                                                                                                                                                                                                                                                                      |          |       |
| Main Contractor: | Fisher & Dean                                                                                                                                                                                                                                                                                                                                                                                                                                                      |          |       |
| Start Date:      | April 2022                                                                                                                                                                                                                                                                                                                                                                                                                                                         |          |       |
| Location:        | Dorchester, Dorset                                                                                                                                                                                                                                                                                                                                                                                                                                                 |          |       |
| Value:           | £200,000                                                                                                                                                                                                                                                                                                                                                                                                                                                           |          |       |
| Scope of Works:  | Plot of 4 on this site, dig and pour all foundations, complete the drainage from the plots to the existing manhole for the foul water. An on-site soakaway tank was installed to handle rain and storm water and once complete the road and parking bays were dug and stoned up to specification for the crane that will deliver the houses to sit on. For the time being work has paused as the as Rollalong aren't landing the houses until beginning of August. |          |       |