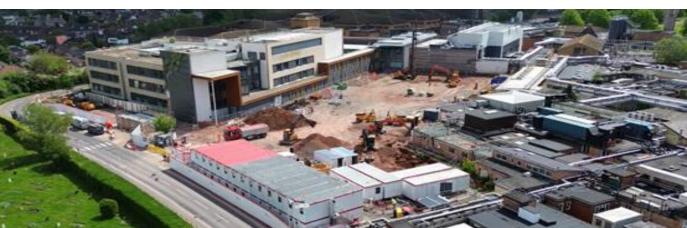

## BCL GROUNDWORKS

| Project:         | New Build Hospital, Taunton                                                       |          |       |
|------------------|-----------------------------------------------------------------------------------|----------|-------|
| Status:          | Ongoing                                                                           | Complete | Other |
|                  | ×                                                                                 |          |       |
| Summary:         | Construction of a new surgical centre at Musgrove Park Hospital, Taunton. Working |          |       |
|                  | within a live hospital environment to tight timescales for Kier Construction.     |          |       |
| Sector:          | Healthcare                                                                        |          |       |
| Services:        | Complete groundworks and drainage package to the entire site including external   |          |       |
|                  | works as part of a later phase.                                                   |          |       |
| Client:          | Kier Construction                                                                 |          |       |
| Main Contractor: | Kier Construction                                                                 |          |       |
| Start Date:      | April 2023                                                                        |          |       |
| Location:        | Taunton, Somerset                                                                 |          |       |
| Value:           | £2,700,000                                                                        |          |       |
| Scope of Works:  | Enabling works, piling matt, pile cropping, RC beam foundations, large slab,      |          |       |
|                  | drainage, services, all adjacent to a live hospital. External works including,    |          |       |
|                  | earthworks, retaining walls, ramps, kerbs, paving, surfacing and line marking.    |          |       |
|                  |                                                                                   |          |       |
|                  |                                                                                   |          |       |
|                  |                                                                                   |          |       |