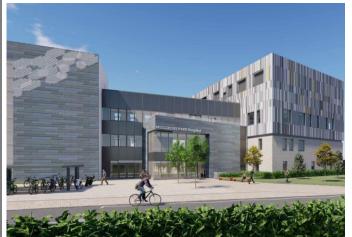

## BCL GROUNDWORKS

| Project:         | New Build Hospital, Taunton                                                       |          |       |
|------------------|-----------------------------------------------------------------------------------|----------|-------|
| Status:          | Ongoing                                                                           | Complete | Other |
|                  | ×                                                                                 |          |       |
| Summary:         | Construction of a new surgical centre at Musgrove Park Hospital, Taunton. Working |          |       |
|                  | within a live hospital environment to tight timescales for Kier Construction.     |          |       |
| Sector:          | Healthcare                                                                        |          |       |
| Services:        | Complete groundworks and drainage package to the entire site including external   |          |       |
|                  | works as part of a later phase.                                                   |          |       |
| Client:          | Kier Construction                                                                 |          |       |
| Main Contractor: | Kier Construction                                                                 |          |       |
| Start Date:      | April 2023                                                                        |          |       |
| Location:        | Taunton, Somerset                                                                 |          |       |
| Value:           | £2,700,000                                                                        |          |       |
| Scope of Works:  | Enabling works, piling matt, pile cropping, RC beam foundations, large slab,      |          |       |
|                  | drainage, services, all adjacent to a live hospital. External works including,    |          |       |
|                  | earthworks, retaining walls, ramps, kerbs, paving, surfacing and line marking.    |          |       |
|                  |                                                                                   |          |       |
|                  |                                                                                   |          |       |
|                  |                                                                                   |          |       |