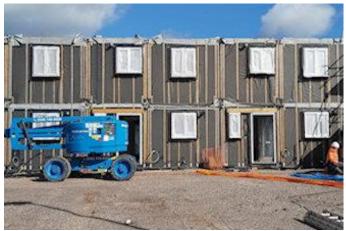

| Project:         | Modular Housing, Yeovil                                                                                                                                             |          |       |
|------------------|---------------------------------------------------------------------------------------------------------------------------------------------------------------------|----------|-------|
| Status:          | Ongoing                                                                                                                                                             | Complete | Other |
|                  |                                                                                                                                                                     | ×        |       |
| Summary:         | New housing development consisting of 8 modular homes and associated                                                                                                |          |       |
|                  | infrastructure                                                                                                                                                      |          |       |
| Sector:          | Housing                                                                                                                                                             |          |       |
| Services:        | Foundations, drainage and parking bays                                                                                                                              |          |       |
| Client:          | Fisher & Dean                                                                                                                                                       |          |       |
| Main Contractor: | Fisher & Dean                                                                                                                                                       |          |       |
| Start Date:      | June 2021                                                                                                                                                           |          |       |
| Location:        | Yeovil, Somerset                                                                                                                                                    |          |       |
| Value:           | £400,000                                                                                                                                                            |          |       |
| Scope of Works:  | 8 plots for modular homes, a reduce dig was completed and then the site stoned for a piling mat as all 8 plots are piled. Once complete piles were dug around and a |          |       |
|                  | 50mm blinding added for the steel works. Once complete the foul and storm                                                                                           |          |       |
|                  | drainage was brought through the site as far as an attenuation tank. Water and the                                                                                  |          |       |
|                  | electric main were then laid down the footpath and installed to the water                                                                                           |          |       |
|                  | connections laid on phase 1. Parking bays were then stoned up with extra stone for                                                                                  |          |       |
|                  | the crane that will be on site to lift the houses into place.                                                                                                       |          |       |