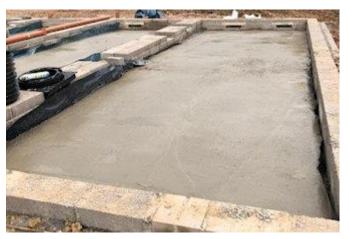

| Project:         | Modular Housing, Yeovil                                                                                                                                             |          |       |
|------------------|---------------------------------------------------------------------------------------------------------------------------------------------------------------------|----------|-------|
| Status:          | Ongoing                                                                                                                                                             | Complete | Other |
|                  |                                                                                                                                                                     | ×        |       |
| Summary:         | New housing development consisting of 8 modular homes and associated                                                                                                |          |       |
|                  | infrastructure                                                                                                                                                      |          |       |
| Sector:          | Housing                                                                                                                                                             |          |       |
| Services:        | Foundations, drainage and parking bays                                                                                                                              |          |       |
| Client:          | Fisher & Dean                                                                                                                                                       |          |       |
| Main Contractor: | Fisher & Dean                                                                                                                                                       |          |       |
| Start Date:      | June 2021                                                                                                                                                           |          |       |
| Location:        | Yeovil, Somerset                                                                                                                                                    |          |       |
| Value:           | £400,000                                                                                                                                                            |          |       |
| Scope of Works:  | 8 plots for modular homes, a reduce dig was completed and then the site stoned for a piling mat as all 8 plots are piled. Once complete piles were dug around and a |          |       |
|                  | 50mm blinding added for the steel works. Once complete the foul and storm                                                                                           |          |       |
|                  | drainage was brought through the site as far as an attenuation tank. Water and the                                                                                  |          |       |
|                  | electric main were then laid down the footpath and installed to the water                                                                                           |          |       |
|                  | connections laid on phase 1. Parking bays were then stoned up with extra stone for                                                                                  |          |       |
|                  | the crane that will be on site to lift the houses into place.                                                                                                       |          |       |