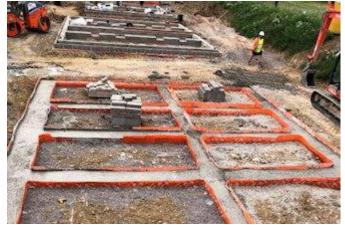

| Project:         | Modular Housing, Yeovil                                                                                                                                             |          |       |
|------------------|---------------------------------------------------------------------------------------------------------------------------------------------------------------------|----------|-------|
| Status:          | Ongoing                                                                                                                                                             | Complete | Other |
|                  |                                                                                                                                                                     | ×        |       |
| Summary:         | New housing development consisting of 8 modular homes and associated                                                                                                |          |       |
|                  | infrastructure                                                                                                                                                      |          |       |
| Sector:          | Housing                                                                                                                                                             |          |       |
| Services:        | Foundations, drainage and parking bays                                                                                                                              |          |       |
| Client:          | Fisher & Dean                                                                                                                                                       |          |       |
| Main Contractor: | Fisher & Dean                                                                                                                                                       |          |       |
| Start Date:      | June 2021                                                                                                                                                           |          |       |
| Location:        | Yeovil, Somerset                                                                                                                                                    |          |       |
| Value:           | £400,000                                                                                                                                                            |          |       |
| Scope of Works:  | 8 plots for modular homes, a reduce dig was completed and then the site stoned for a piling mat as all 8 plots are piled. Once complete piles were dug around and a |          |       |
|                  | 50mm blinding added for the steel works. Once complete the foul and storm                                                                                           |          |       |
|                  | drainage was brought through the site as far as an attenuation tank. Water and the                                                                                  |          |       |
|                  | electric main were then laid down the footpath and installed to the water                                                                                           |          |       |
|                  | connections laid on phase 1. Parking bays were then stoned up with extra stone for                                                                                  |          |       |
|                  | the crane that will be on site to lift the houses into place.                                                                                                       |          |       |