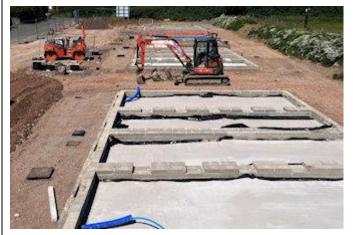

| Project:         | Modular Housing, Yeovil                                                                                                                                             |          |       |
|------------------|---------------------------------------------------------------------------------------------------------------------------------------------------------------------|----------|-------|
| Status:          | Ongoing                                                                                                                                                             | Complete | Other |
|                  |                                                                                                                                                                     | ×        |       |
| Summary:         | New housing development consisting of 8 modular homes and associated                                                                                                |          |       |
|                  | infrastructure                                                                                                                                                      |          |       |
| Sector:          | Housing                                                                                                                                                             |          |       |
| Services:        | Foundations, drainage and parking bays                                                                                                                              |          |       |
| Client:          | Fisher & Dean                                                                                                                                                       |          |       |
| Main Contractor: | Fisher & Dean                                                                                                                                                       |          |       |
| Start Date:      | June 2021                                                                                                                                                           |          |       |
| Location:        | Yeovil, Somerset                                                                                                                                                    |          |       |
| Value:           | £400,000                                                                                                                                                            |          |       |
| Scope of Works:  | 8 plots for modular homes, a reduce dig was completed and then the site stoned for a piling mat as all 8 plots are piled. Once complete piles were dug around and a |          |       |
|                  | 50mm blinding added for the steel works. Once complete the foul and storm                                                                                           |          |       |
|                  | drainage was brought through the site as far as an attenuation tank. Water and the                                                                                  |          |       |
|                  | electric main were then laid down the footpath and installed to the water                                                                                           |          |       |
|                  | connections laid on phase 1. Parking bays were then stoned up with extra stone for                                                                                  |          |       |
|                  | the crane that will be on site to lift the houses into place.                                                                                                       |          |       |