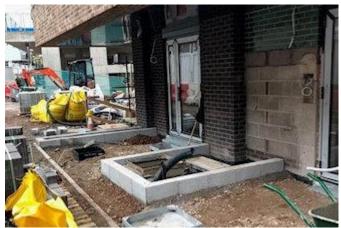

| Project:         | Apartment Blocks, Bristol Riverside                                                    |                               |       |
|------------------|----------------------------------------------------------------------------------------|-------------------------------|-------|
| Status:          | Ongoing                                                                                | Complete                      | Other |
|                  |                                                                                        | ×                             |       |
| Summary:         | Completion of foundations and drainage, finishes including paving, kerb and surface    |                               |       |
|                  | water drainage. Making up levels to site and works to make the building watertight.    |                               |       |
| Sector:          | Housing                                                                                |                               |       |
| Services:        | Completion of foundations and drainage, finishes including paving, kerb and surface    |                               |       |
|                  | water drainage. Making up levels to site and works to make the building watertight.    |                               |       |
| Client:          | Mid Group                                                                              |                               |       |
| Main Contractor: | Mid Group                                                                              |                               |       |
| Start Date:      | June 2021                                                                              |                               |       |
| Location:        | Bristol                                                                                |                               |       |
| Value:           | £750,000                                                                               |                               |       |
| Scope of Works:  | The foundation and below ground drainage had already been partially carried out by     |                               |       |
|                  | others and the building superstructure had already commenced prior to attendance       |                               |       |
|                  | on site. A large area of paving of various specifications and sizes is to be installed |                               |       |
|                  | across the site however needs to be done in coordination with other trades on a site   |                               |       |
|                  | with limited space for both                                                            | n working and material storag | e.    |