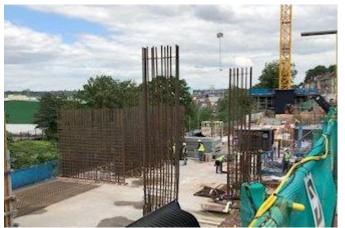

| Project:         | Apartment Blocks, Bristol Riverside                                                    |                               |       |
|------------------|----------------------------------------------------------------------------------------|-------------------------------|-------|
| Status:          | Ongoing                                                                                | Complete                      | Other |
|                  |                                                                                        | ×                             |       |
| Summary:         | Completion of foundations and drainage, finishes including paving, kerb and surface    |                               |       |
|                  | water drainage. Making up levels to site and works to make the building watertight.    |                               |       |
| Sector:          | Housing                                                                                |                               |       |
| Services:        | Completion of foundations and drainage, finishes including paving, kerb and surface    |                               |       |
|                  | water drainage. Making up levels to site and works to make the building watertight.    |                               |       |
| Client:          | Mid Group                                                                              |                               |       |
| Main Contractor: | Mid Group                                                                              |                               |       |
| Start Date:      | June 2021                                                                              |                               |       |
| Location:        | Bristol                                                                                |                               |       |
| Value:           | £750,000                                                                               |                               |       |
| Scope of Works:  | The foundation and below ground drainage had already been partially carried out by     |                               |       |
|                  | others and the building superstructure had already commenced prior to attendance       |                               |       |
|                  | on site. A large area of paving of various specifications and sizes is to be installed |                               |       |
|                  | across the site however needs to be done in coordination with other trades on a site   |                               |       |
|                  | with limited space for both                                                            | n working and material storag | e.    |