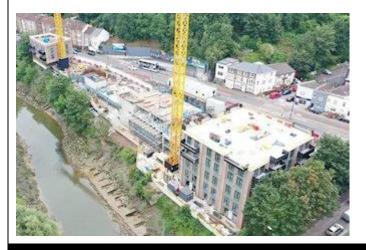

| Project:         | Apartment Blocks, Bristol Riverside                                                    |                               |       |
|------------------|----------------------------------------------------------------------------------------|-------------------------------|-------|
| Status:          | Ongoing                                                                                | Complete                      | Other |
|                  |                                                                                        | ×                             |       |
| Summary:         | Completion of foundations and drainage, finishes including paving, kerb and surface    |                               |       |
|                  | water drainage. Making up levels to site and works to make the building watertight.    |                               |       |
| Sector:          | Housing                                                                                |                               |       |
| Services:        | Completion of foundations and drainage, finishes including paving, kerb and surface    |                               |       |
|                  | water drainage. Making up levels to site and works to make the building watertight.    |                               |       |
| Client:          | Mid Group                                                                              |                               |       |
| Main Contractor: | Mid Group                                                                              |                               |       |
| Start Date:      | June 2021                                                                              |                               |       |
| Location:        | Bristol                                                                                |                               |       |
| Value:           | £750,000                                                                               |                               |       |
| Scope of Works:  | The foundation and below ground drainage had already been partially carried out by     |                               |       |
|                  | others and the building superstructure had already commenced prior to attendance       |                               |       |
|                  | on site. A large area of paving of various specifications and sizes is to be installed |                               |       |
|                  | across the site however needs to be done in coordination with other trades on a site   |                               |       |
|                  | with limited space for both                                                            | n working and material storag | e.    |