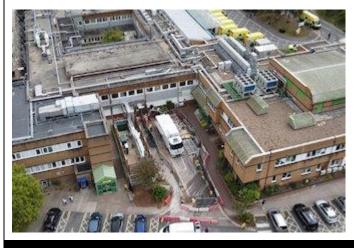

| Project:         | Hospital New Build, Torbay                                                                                                                                                                                                          |          |       |
|------------------|-------------------------------------------------------------------------------------------------------------------------------------------------------------------------------------------------------------------------------------|----------|-------|
| Status:          | Ongoing                                                                                                                                                                                                                             | Complete | Other |
|                  |                                                                                                                                                                                                                                     | ×        |       |
| Summary:         | Construction of a new emergency department and acute medical unit at Torbay                                                                                                                                                         |          |       |
|                  | Hospital. Working within a live hospital environment to tight timescales.                                                                                                                                                           |          |       |
| Sector:          | Healthcare                                                                                                                                                                                                                          |          |       |
| Services:        | Trenching and installation of new fire main and water main. Vacuum excavation                                                                                                                                                       |          |       |
|                  | around existing LV, HV, BT services and the construction RC protection cover slabs.                                                                                                                                                 |          |       |
| Client:          | Kier Construction                                                                                                                                                                                                                   |          |       |
| Main Contractor: | Kier Construction                                                                                                                                                                                                                   |          |       |
| Start Date:      | June 2021                                                                                                                                                                                                                           |          |       |
| Location:        | Torbay, Devon                                                                                                                                                                                                                       |          |       |
| Value:           | £900,000                                                                                                                                                                                                                            |          |       |
| Scope of Works:  | Enabling works, piling matt, pile cropping, RC ring beam foundations, drainage, services, all adjacent to a live hospital. External works including, earthworks, retaining walls, ramps, kerbs, paving, surfacing and line marking. |          |       |