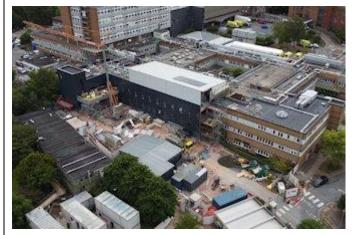

| Project:         | Hospital New Build, Torbay                                                                                                                                                                                                          |          |       |
|------------------|-------------------------------------------------------------------------------------------------------------------------------------------------------------------------------------------------------------------------------------|----------|-------|
| Status:          | Ongoing                                                                                                                                                                                                                             | Complete | Other |
|                  |                                                                                                                                                                                                                                     | ×        |       |
| Summary:         | Construction of a new emergency department and acute medical unit at Torbay                                                                                                                                                         |          |       |
|                  | Hospital. Working within a live hospital environment to tight timescales.                                                                                                                                                           |          |       |
| Sector:          | Healthcare                                                                                                                                                                                                                          |          |       |
| Services:        | Trenching and installation of new fire main and water main. Vacuum excavation                                                                                                                                                       |          |       |
|                  | around existing LV, HV, BT services and the construction RC protection cover slabs.                                                                                                                                                 |          |       |
| Client:          | Kier Construction                                                                                                                                                                                                                   |          |       |
| Main Contractor: | Kier Construction                                                                                                                                                                                                                   |          |       |
| Start Date:      | June 2021                                                                                                                                                                                                                           |          |       |
| Location:        | Torbay, Devon                                                                                                                                                                                                                       |          |       |
| Value:           | £900,000                                                                                                                                                                                                                            |          |       |
| Scope of Works:  | Enabling works, piling matt, pile cropping, RC ring beam foundations, drainage, services, all adjacent to a live hospital. External works including, earthworks, retaining walls, ramps, kerbs, paving, surfacing and line marking. |          |       |