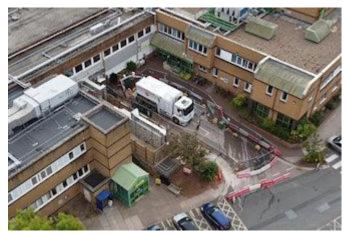

| Project:         | Hospital New Build, Torbay                                                                                                                                                                                                          |          |       |
|------------------|-------------------------------------------------------------------------------------------------------------------------------------------------------------------------------------------------------------------------------------|----------|-------|
| Status:          | Ongoing                                                                                                                                                                                                                             | Complete | Other |
|                  |                                                                                                                                                                                                                                     | ×        |       |
| Summary:         | Construction of a new emergency department and acute medical unit at Torbay                                                                                                                                                         |          |       |
|                  | Hospital. Working within a live hospital environment to tight timescales.                                                                                                                                                           |          |       |
| Sector:          | Healthcare                                                                                                                                                                                                                          |          |       |
| Services:        | Trenching and installation of new fire main and water main. Vacuum excavation                                                                                                                                                       |          |       |
|                  | around existing LV, HV, BT services and the construction RC protection cover slabs.                                                                                                                                                 |          |       |
| Client:          | Kier Construction                                                                                                                                                                                                                   |          |       |
| Main Contractor: | Kier Construction                                                                                                                                                                                                                   |          |       |
| Start Date:      | June 2021                                                                                                                                                                                                                           |          |       |
| Location:        | Torbay, Devon                                                                                                                                                                                                                       |          |       |
| Value:           | £900,000                                                                                                                                                                                                                            |          |       |
| Scope of Works:  | Enabling works, piling matt, pile cropping, RC ring beam foundations, drainage, services, all adjacent to a live hospital. External works including, earthworks, retaining walls, ramps, kerbs, paving, surfacing and line marking. |          |       |