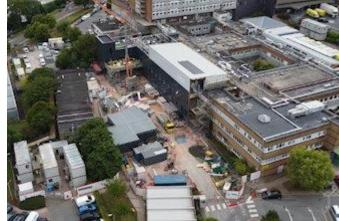

| Project:         | Hospital New Build, Torbay                                                                                                                                                                                                          |          |       |
|------------------|-------------------------------------------------------------------------------------------------------------------------------------------------------------------------------------------------------------------------------------|----------|-------|
| Status:          | Ongoing                                                                                                                                                                                                                             | Complete | Other |
|                  |                                                                                                                                                                                                                                     | ×        |       |
| Summary:         | Construction of a new emergency department and acute medical unit at Torbay                                                                                                                                                         |          |       |
|                  | Hospital. Working within a live hospital environment to tight timescales.                                                                                                                                                           |          |       |
| Sector:          | Healthcare                                                                                                                                                                                                                          |          |       |
| Services:        | Trenching and installation of new fire main and water main. Vacuum excavation                                                                                                                                                       |          |       |
|                  | around existing LV, HV, BT services and the construction RC protection cover slabs.                                                                                                                                                 |          |       |
| Client:          | Kier Construction                                                                                                                                                                                                                   |          |       |
| Main Contractor: | Kier Construction                                                                                                                                                                                                                   |          |       |
| Start Date:      | June 2021                                                                                                                                                                                                                           |          |       |
| Location:        | Torbay, Devon                                                                                                                                                                                                                       |          |       |
| Value:           | £900,000                                                                                                                                                                                                                            |          |       |
| Scope of Works:  | Enabling works, piling matt, pile cropping, RC ring beam foundations, drainage, services, all adjacent to a live hospital. External works including, earthworks, retaining walls, ramps, kerbs, paving, surfacing and line marking. |          |       |