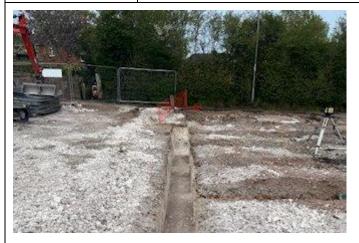

| Project:         | Modular Housing, Weymouth                                                                                                                                                                                                                                                                                                                                                       |          |       |
|------------------|---------------------------------------------------------------------------------------------------------------------------------------------------------------------------------------------------------------------------------------------------------------------------------------------------------------------------------------------------------------------------------|----------|-------|
| Status:          | Ongoing                                                                                                                                                                                                                                                                                                                                                                         | Complete | Other |
|                  |                                                                                                                                                                                                                                                                                                                                                                                 | ×        |       |
| Summary:         | New housing development consisting of 2 modular homes and associated                                                                                                                                                                                                                                                                                                            |          |       |
|                  | infrastructure                                                                                                                                                                                                                                                                                                                                                                  |          |       |
| Sector:          | Housing                                                                                                                                                                                                                                                                                                                                                                         |          |       |
| Services:        | Foundations, drainage and roadways                                                                                                                                                                                                                                                                                                                                              |          |       |
| Client:          | Fisher & Dean                                                                                                                                                                                                                                                                                                                                                                   |          |       |
| Main Contractor: | Fisher & Dean                                                                                                                                                                                                                                                                                                                                                                   |          |       |
| Start Date:      | January 2022                                                                                                                                                                                                                                                                                                                                                                    |          |       |
| Location:        | Weymouth, Dorset                                                                                                                                                                                                                                                                                                                                                                |          |       |
| Value:           | £100,000                                                                                                                                                                                                                                                                                                                                                                        |          |       |
| Scope of Works:  | Dig and pour foundations for the 2 plots, install drainage and services, concrete the over sites, reduced dig for parking bays and back gardens. Once completed Rollalong deliver and install the modular housing and when finished BCL return with a finishing gang and complete foundations for retaining walls where necessary, kerb the parking bays and slab back gardens. |          |       |