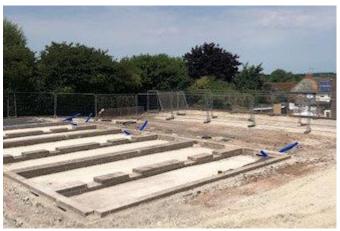

| Project:         | Modular Housing, Weymouth                                                                                                                                                                                                                                                                                                                                                       |          |       |
|------------------|---------------------------------------------------------------------------------------------------------------------------------------------------------------------------------------------------------------------------------------------------------------------------------------------------------------------------------------------------------------------------------|----------|-------|
| Status:          | Ongoing                                                                                                                                                                                                                                                                                                                                                                         | Complete | Other |
|                  |                                                                                                                                                                                                                                                                                                                                                                                 | ×        |       |
| Summary:         | New housing development consisting of 2 modular homes and associated                                                                                                                                                                                                                                                                                                            |          |       |
|                  | infrastructure                                                                                                                                                                                                                                                                                                                                                                  |          |       |
| Sector:          | Housing                                                                                                                                                                                                                                                                                                                                                                         |          |       |
| Services:        | Foundations, drainage and roadways                                                                                                                                                                                                                                                                                                                                              |          |       |
| Client:          | Fisher & Dean                                                                                                                                                                                                                                                                                                                                                                   |          |       |
| Main Contractor: | Fisher & Dean                                                                                                                                                                                                                                                                                                                                                                   |          |       |
| Start Date:      | January 2022                                                                                                                                                                                                                                                                                                                                                                    |          |       |
| Location:        | Weymouth, Dorset                                                                                                                                                                                                                                                                                                                                                                |          |       |
| Value:           | £100,000                                                                                                                                                                                                                                                                                                                                                                        |          |       |
| Scope of Works:  | Dig and pour foundations for the 2 plots, install drainage and services, concrete the over sites, reduced dig for parking bays and back gardens. Once completed Rollalong deliver and install the modular housing and when finished BCL return with a finishing gang and complete foundations for retaining walls where necessary, kerb the parking bays and slab back gardens. |          |       |