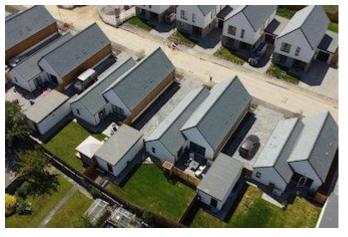

## BCL GROUNDWORKS

| Project:         | Residential Housing, Sparkford                                                                                                                                      |          |       |
|------------------|---------------------------------------------------------------------------------------------------------------------------------------------------------------------|----------|-------|
| Status:          | Ongoing                                                                                                                                                             | Complete | Other |
|                  |                                                                                                                                                                     | X        |       |
| Summary:         | Housing development consisting of 36 units in Sparkford, Somerset.                                                                                                  |          |       |
| Sector:          | Housing                                                                                                                                                             |          |       |
| Services:        | Cut and fill, trench fill foundations, drainage, waterproofing, external finishing, road                                                                            |          |       |
|                  | construction to adoptable standards and 278 works.                                                                                                                  |          |       |
| Client:          | Lovell                                                                                                                                                              |          |       |
| Main Contractor: | Lovell                                                                                                                                                              |          |       |
| Start Date:      | November 2020                                                                                                                                                       |          |       |
| Location:        | Sparkford, Somerset                                                                                                                                                 |          |       |
| Value:           | £1,800,000                                                                                                                                                          |          |       |
| Scope of Works:  | Construction of foundations to 36 housing units consisting of 2, 3 and 4 bedroom homes and bungalows. The works include services to plots, full roads, block paving |          |       |
|                  | and a sewers package connecting to the existing drainage network. 278 works are due to commence in spring 2021.                                                     |          |       |