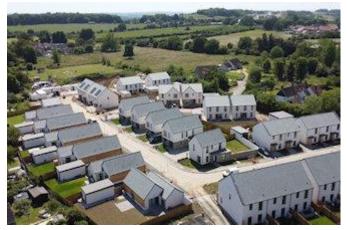

## BCL GROUNDWORKS

| Project:         | Residential Housing, Sparkford                                                                                                                                      |          |       |
|------------------|---------------------------------------------------------------------------------------------------------------------------------------------------------------------|----------|-------|
| Status:          | Ongoing                                                                                                                                                             | Complete | Other |
|                  |                                                                                                                                                                     | X        |       |
| Summary:         | Housing development consisting of 36 units in Sparkford, Somerset.                                                                                                  |          |       |
| Sector:          | Housing                                                                                                                                                             |          |       |
| Services:        | Cut and fill, trench fill foundations, drainage, waterproofing, external finishing, road                                                                            |          |       |
|                  | construction to adoptable standards and 278 works.                                                                                                                  |          |       |
| Client:          | Lovell                                                                                                                                                              |          |       |
| Main Contractor: | Lovell                                                                                                                                                              |          |       |
| Start Date:      | November 2020                                                                                                                                                       |          |       |
| Location:        | Sparkford, Somerset                                                                                                                                                 |          |       |
| Value:           | £1,800,000                                                                                                                                                          |          |       |
| Scope of Works:  | Construction of foundations to 36 housing units consisting of 2, 3 and 4 bedroom homes and bungalows. The works include services to plots, full roads, block paving |          |       |
|                  | and a sewers package connecting to the existing drainage network. 278 works are due to commence in spring 2021.                                                     |          |       |