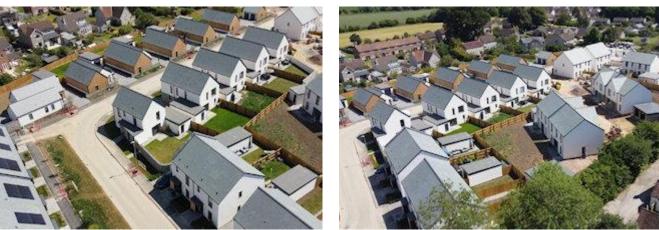

## BCL GROUNDWORKS

| Project:         | Residential Housing, Sparkford                                                                                                                                      |          |       |
|------------------|---------------------------------------------------------------------------------------------------------------------------------------------------------------------|----------|-------|
| Status:          | Ongoing                                                                                                                                                             | Complete | Other |
|                  |                                                                                                                                                                     | X        |       |
| Summary:         | Housing development consisting of 36 units in Sparkford, Somerset.                                                                                                  |          |       |
| Sector:          | Housing                                                                                                                                                             |          |       |
| Services:        | Cut and fill, trench fill foundations, drainage, waterproofing, external finishing, road                                                                            |          |       |
|                  | construction to adoptable standards and 278 works.                                                                                                                  |          |       |
| Client:          | Lovell                                                                                                                                                              |          |       |
| Main Contractor: | Lovell                                                                                                                                                              |          |       |
| Start Date:      | November 2020                                                                                                                                                       |          |       |
| Location:        | Sparkford, Somerset                                                                                                                                                 |          |       |
| Value:           | £1,800,000                                                                                                                                                          |          |       |
| Scope of Works:  | Construction of foundations to 36 housing units consisting of 2, 3 and 4 bedroom homes and bungalows. The works include services to plots, full roads, block paving |          |       |
|                  | and a sewers package connecting to the existing drainage network. 278 works are due to commence in spring 2021.                                                     |          |       |